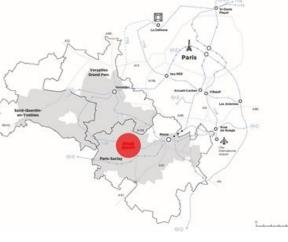

## Let's meet at AgroParisTech in 2027!!!

- Meeting on our main Campus in **Palaiseau**, located within the Paris-Saclay area in the South of Paris, an excellence cluster dedicated to research & innovation (public & private), top-level higher education and entrepreneurship.
- Access to the campus with the newly inaugurated line 18 (metro station less than 5 minutes away from our campus).